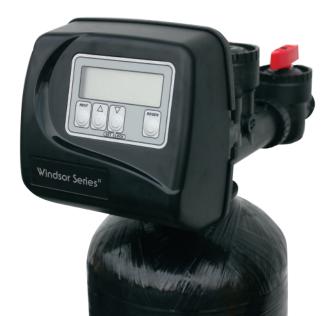

## Windsor Series<sup>11</sup>

## **FEATURES:**

- Demand-initiated regeneration automatically adjusts to your family's changing water use and regenerates only as needed.
- Easily adjustable regeneration cycle times for water conservation.
- Adjustable for a variety of water treatment conditions including settings for hardness, capacity, and time of regeneration.
- Digital display for time of day and gallons of soft water remaining.
- Lithium battery back-up that maintains settings and time of day in the event of a power outage
- Uses less than \$2 of electricity per year.