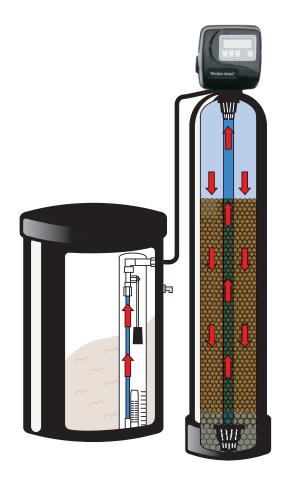

## **FEATURES:**

- Demand-initiated regeneration automatically adjusts to your family's changing water use and regenerates only as needed.
- Easily adjustable regeneration cycle times for water conservation.
- Adjustable for a variety of water treatment conditions including settings for hardness, capacity, and time of regeneration.
- Digital display for time of day and gallons of soft water remaining.
- Lithium battery back-up that maintains settings and time of day in the event of a power outage
- Uses less than \$2 of electricity per year.